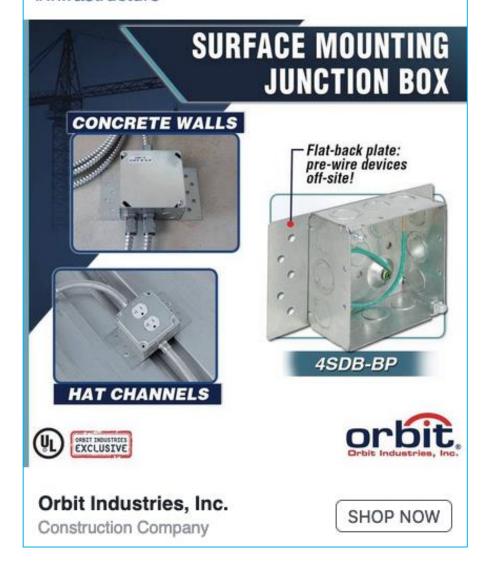

Surface Mounting Box is ideal for #temporaryconstruction. Pre-wire 4SDB-BP with device, cover & whips - and send dozens of assemblies to the job site. Easily install on any ceiling, wall or undercabinet surface without having to access the inside of the box once wiring is complete. http://ow.ly/BAtX30kWJku

#defenseproduction #temporaryhospital #coronavirus #construction #jobsite #infrastructure